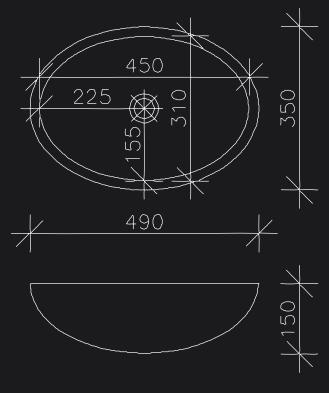

# NIKA3D

#### **ORDER YOURS AT:** www.ornamaks.com.mk

**Ornalit** is a composite material developed by **Ornamaks,** known for its strength, versatility, and elegant finish. It offers a seamless, high-quality surface that can be shaped into unique designs, making it ideal for custom furniture, interior elements, and statement pieces like the Nika bathroom sink.