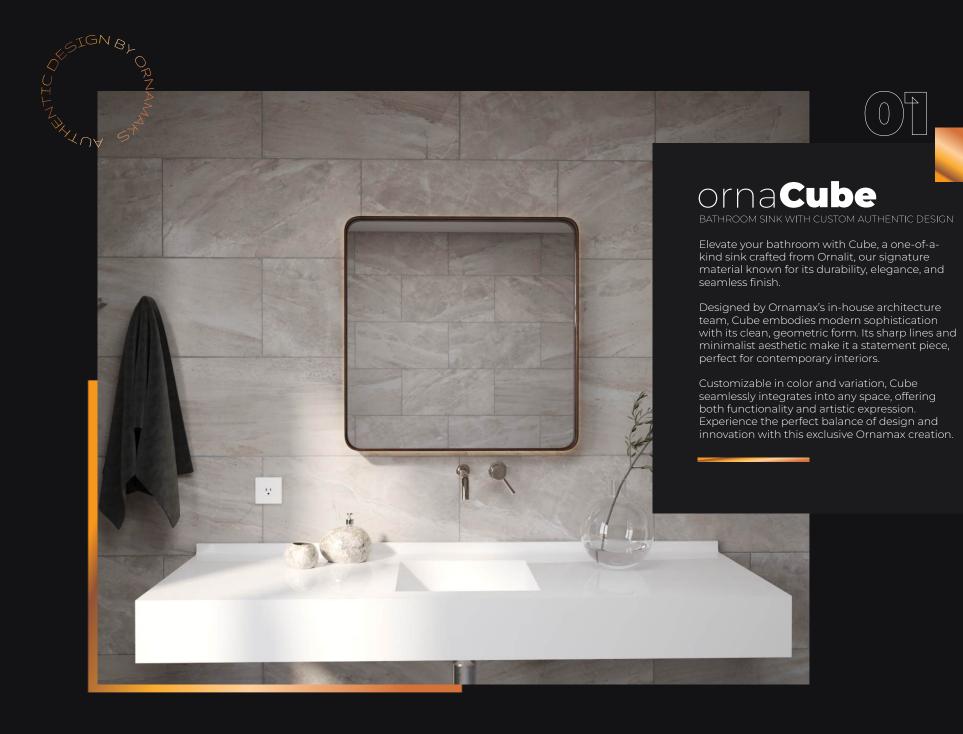

### TECHNICAL SPECIFICATIONS





**Ornalit** is a composite material developed by **Ornamaks,** known for its strength, versatility, and elegant finish. It offers a seamless, high-quality surface that can be shaped into unique designs, making it ideal for custom furniture, interior elements, and statement pieces like the Cube bathroom sink.





# TECHNICAL SPECIFICATIONS



EOS3D

**Ornalit** is a composite material developed by **Ornamaks,** known for its strength, versatility, and elegant finish. It offers a seamless, high-quality surface that can be shaped into unique designs, making it ideal for custom furniture, interior elements, and statement pieces like the Eos bathroom sink.

**ORDER YOURS AT:** www.ornamaks.com.mk









## HERA3D



#### **ORDER YOURS AT:** www.ornamak