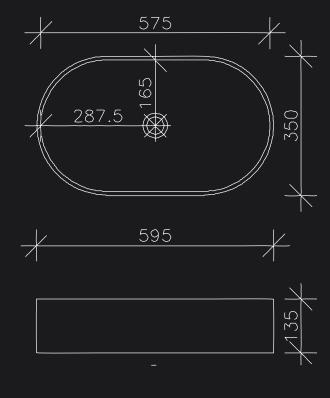

#### ORDER YOURS AT: www.ornamaks.com.mk

**Ornalit** is a composite material developed by **Ornamaks,** known for its strength, versatility, and elegant finish. It offers a seamless, high-quality surface that can be shaped into unique designs, making it ideal for custom furniture, interior elements, and statement pieces like the Lux bathroom sink.