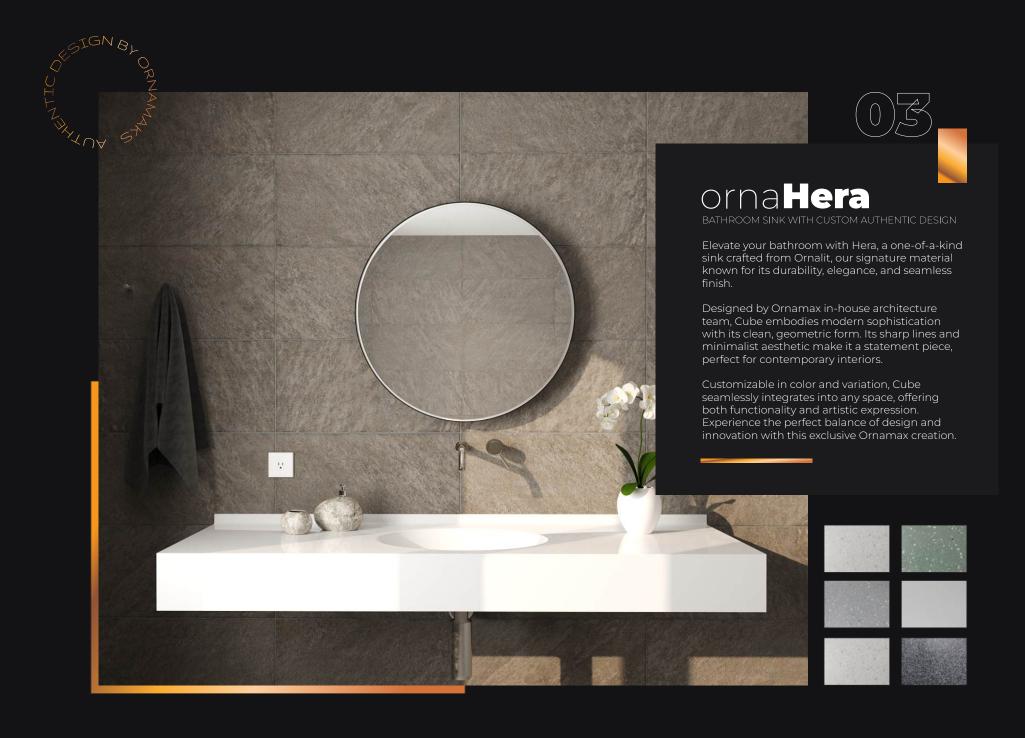

#### **ORDER YOURS AT:** www.ornamaks.com.mk

**Ornalit** is a composite material developed by **Ornamaks,** known for its strength, versatility, and elegant finish. It offers a seamless, high-quality surface that can be shaped into unique designs, making it ideal for custom furniture, interior elements, and statement pieces like the Hera bathroom sink.