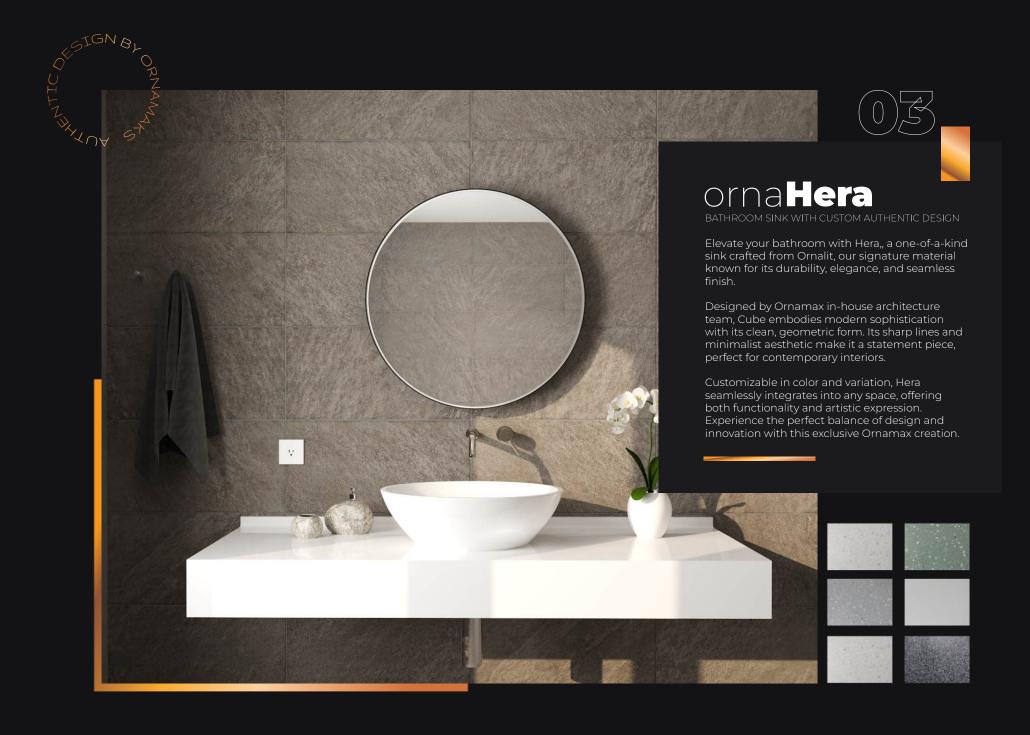

#### **ORDER YOURS AT:** www.ornamaks.com.mk

**Ornalit** is a composite material developed by **Ornamaks,** known for its strength, versatility, and elegant finish. It offers a seamless, high-quality surface that can be shaped into unique designs, making it ideal for custom furniture, interior elements, and statement pieces like the Hera bathroom sink.