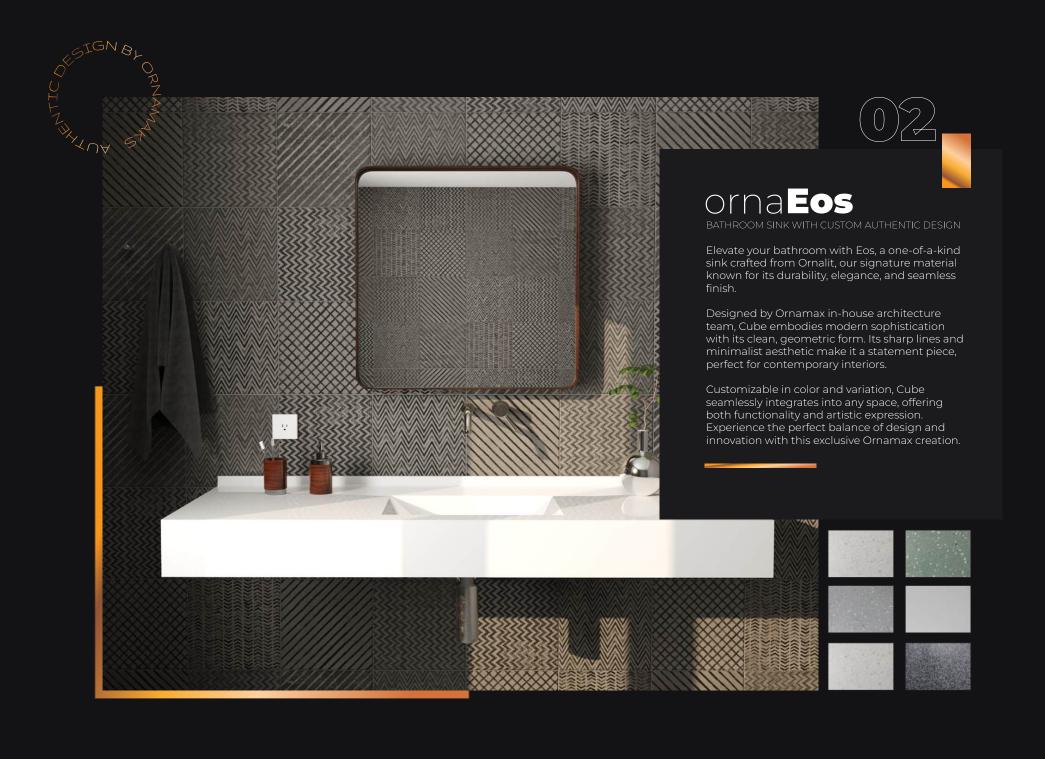

# TECHNICAL SPECIFICATIONS

EOS3D

**Ornalit** is a composite material developed by **Ornamaks,** known for its strength, versatility, and elegant finish. It offers a seamless, high-quality surface that can be shaped into unique designs, making it ideal for custom furniture, interior elements, and statement pieces like the Eos bathroom sink.