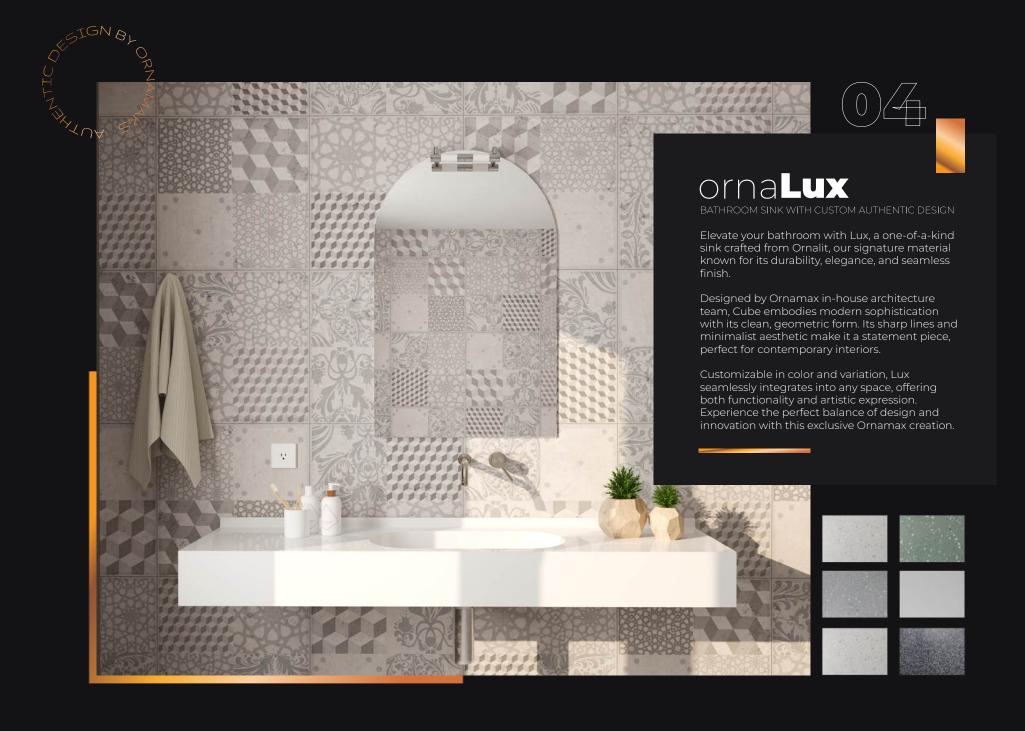

#### ORDER YOURS AT: www.ornamaks.com.mk

**Ornalit** is a composite material developed by **Ornamaks,** known for its strength, versatility, and elegant finish. It offers a seamless, high-quality surface that can be shaped into unique designs, making it ideal for custom furniture, interior elements, and statement pieces like the Lux bathroom sink.