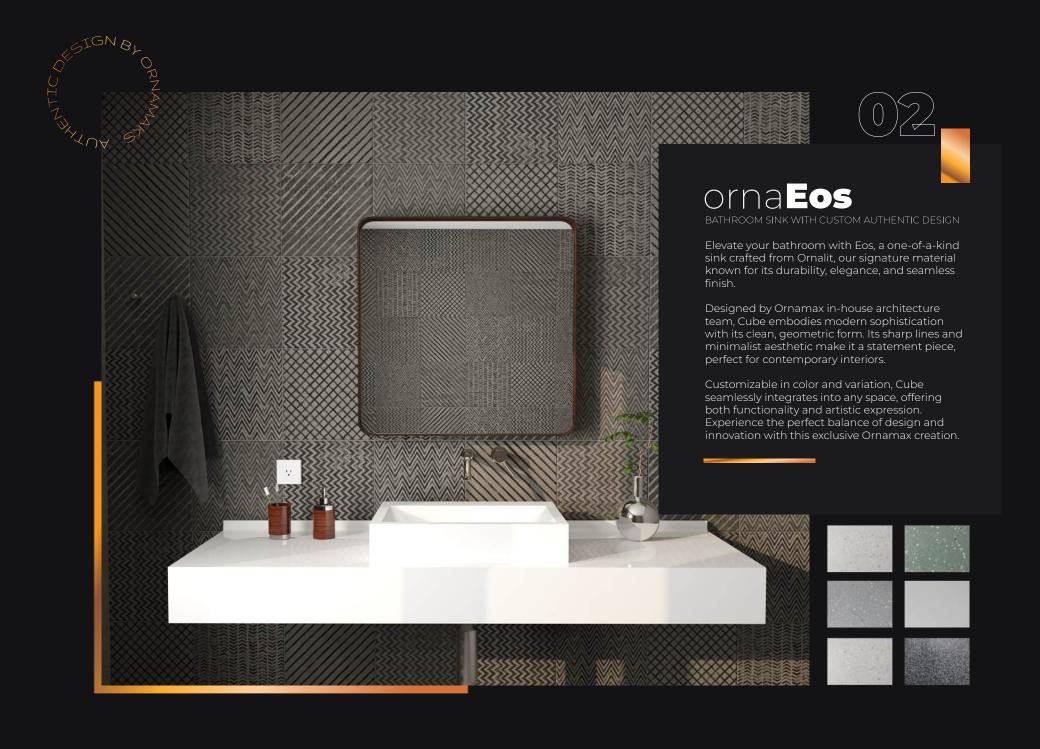

# TECHNICAL SPECIFICATIONS

EOS3D

**Ornalit** is a composite material developed by **Ornamaks,** known for its strength, versatility, and elegant finish. It offers a seamless, high-quality surface that can be shaped into unique designs, making it ideal for custom furniture, interior elements, and statement pieces like the Eos bathroom sink.