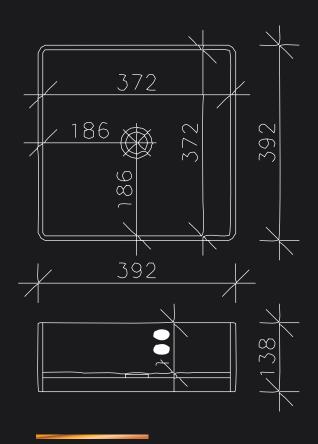

### TECHNICAL SPECIFICATIONS





**Ornalit** is a composite material developed by **Ornamaks,** known for its strength, versatility, and elegant finish. It offers a seamless, high-quality surface that can be shaped into unique designs, making it ideal for custom furniture, interior elements, and statement pieces like the Cube bathroom sink.





# TECHNICAL SPECIFICATIONS



EOS3D

**Ornalit** is a composite material developed by **Ornamaks,** known for its strength, versatility, and elegant finish. It offers a seamless, high-quality surface that can be shaped into unique designs, making it ideal for custom furniture, interior elements, and statement pieces like the Eos bathroom sink.

**ORDER YOURS AT:** www.ornamaks.com.mk









## HERA3D



#### **ORDER YOURS AT:** www.ornamaks.com.mk

**Ornalit** is a composite