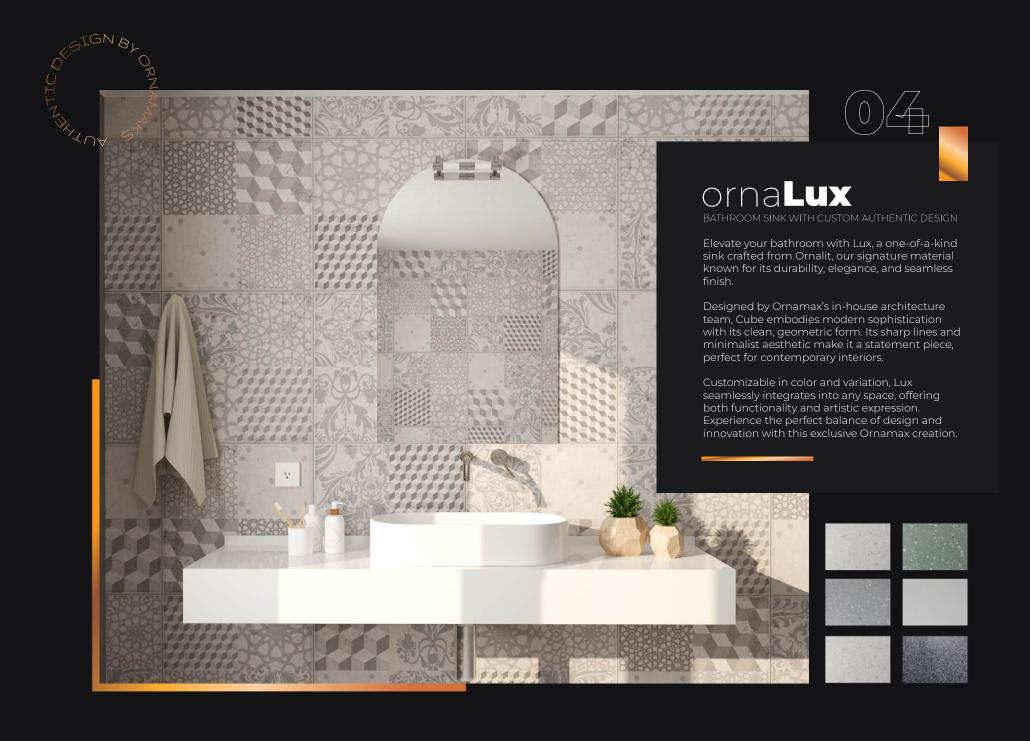

#### ORDER YOURS AT: www.ornamaks.com.mk

**Ornalit** is a composite material developed by **Ornamaks,** known for its strength, versatility, and elegant finish. It offers a seamless, high-quality surface that can be shaped into unique designs, making it ideal for custom furniture, interior elements, and statement pieces like the Lux bathroom sink.