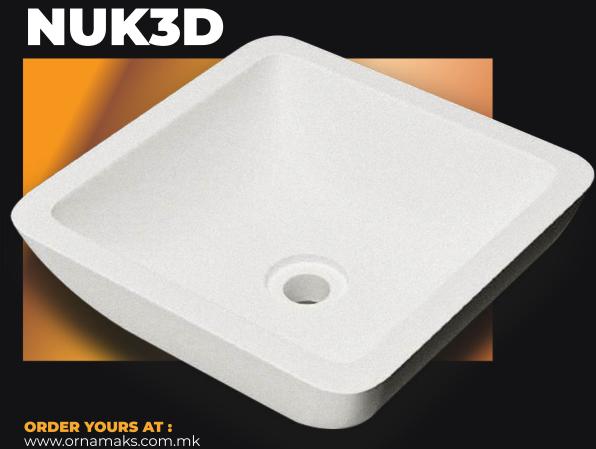

#### **SPECIFICATIONS**

**Ornalit** is a composite material developed by **Ornamaks**, known for its strength, versatility, and elegant finish. It offers a seamless, high-quality surface that can be shaped into unique designs, making it ideal for custom furniture, interior elements, and statement pieces like the Nuk bathroom sink.