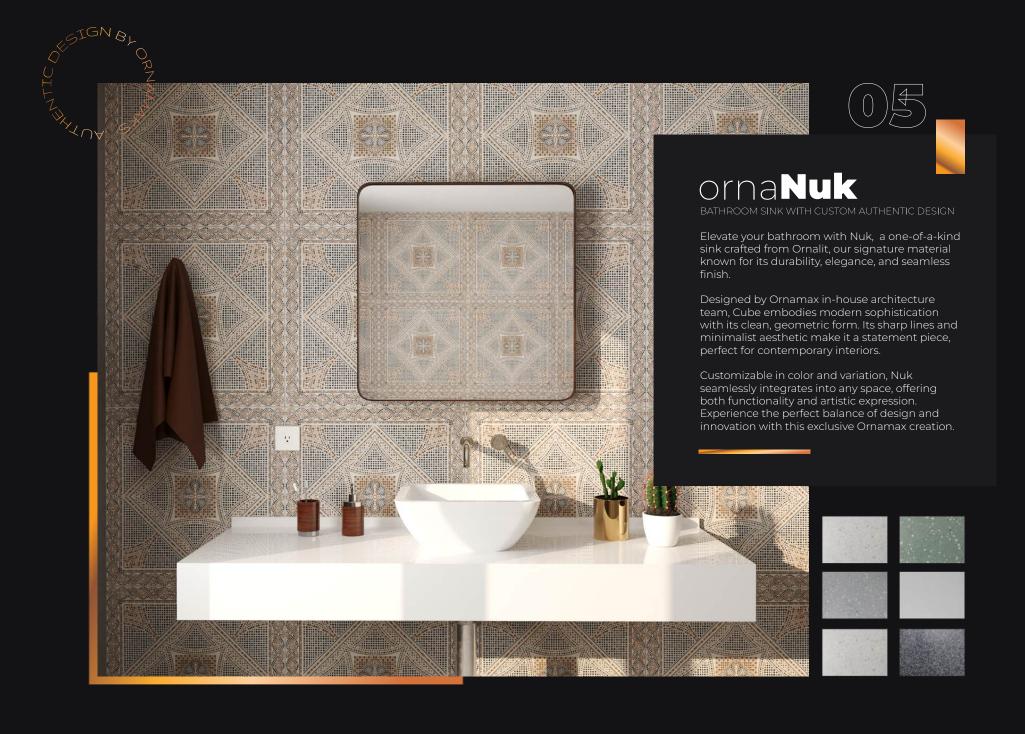

#### **SPECIFICATIONS**

**Ornalit** is a composite material developed by **Ornamaks**, known for its strength, versatility, and elegant finish. It offers a seamless, high-quality surface that can be shaped into unique designs, making it ideal for custom furniture, interior elements, and statement pieces like the Nuk bathroom sink.