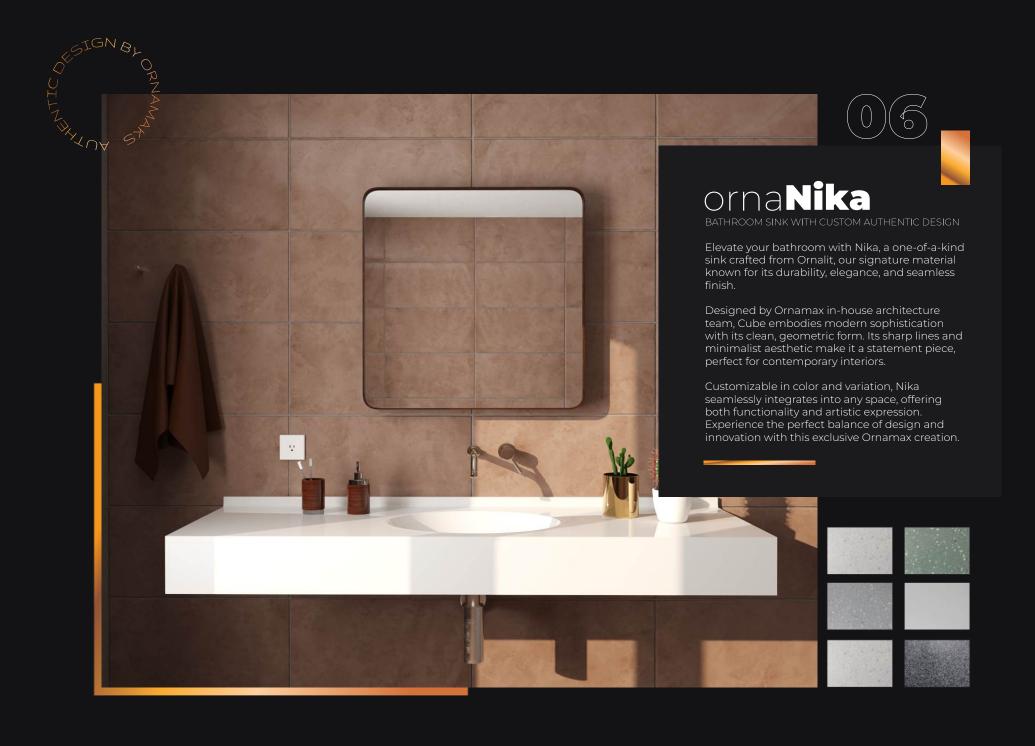

# NIKA3D

#### **ORDER YOURS AT:** www.ornamaks.com.mk

**Ornalit** is a composite material developed by **Ornamaks,** known for its strength, versatility, and elegant finish. It offers a seamless, high-quality surface that can be shaped into unique designs, making it ideal for custom furniture, interior elements, and statement pieces like the Nika bathroom sink.