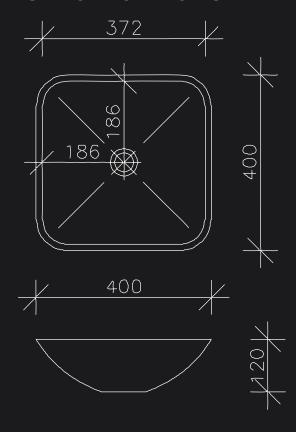

#### **SPECIFICATIONS**

**Ornalit** is a composite material developed by **Ornamaks**, known for its strength, versatility, and elegant finish. It offers a seamless, high-quality surface that can be shaped into unique designs, making it ideal for custom furniture, interior elements, and statement pieces like the Nuk bathroom sink.