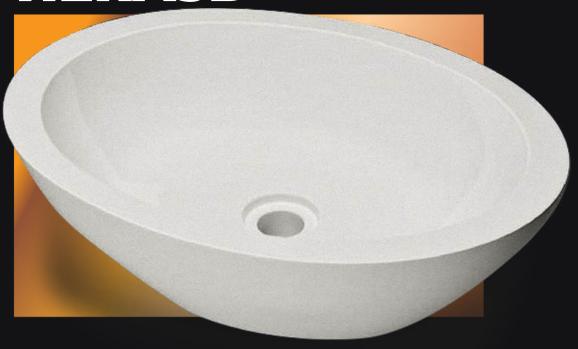

#### **ORDER YOURS AT:** www.ornamaks.com.mk

**Ornalit** is a composite material developed by **Ornamaks,** known for its strength, versatility, and elegant finish. It offers a seamless, high-quality surface that can be shaped into unique designs, making it ideal for custom furniture, interior elements, and statement pieces like the Hera bathroom sink.