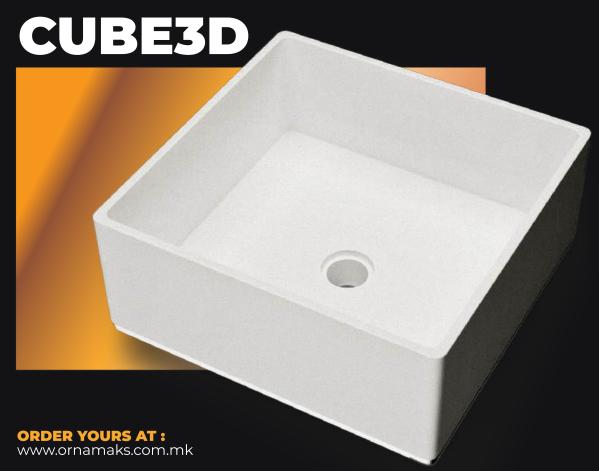

### TECHNICAL SPECIFICATIONS





**Ornalit** is a composite material developed by **Ornamaks,** known for its strength, versatility, and elegant finish. It offers a seamless, high-quality surface that can be shaped into unique designs, making it ideal for custom furniture, interior elements, and statement pieces like the Cube bathroom sink.





# TECHNICAL SPECIFICATIONS



EOS3D

**Ornalit** is a composite material developed by **Ornamaks,** known for its strength, versatility, and elegant finish. It offers a seamless, high-quality surface that can be shaped into unique designs, making it ideal for custom furniture, interior elements, and statement pieces like the Eos bathroom sink.

**ORDER YOURS AT:** www.ornamaks.com.mk









## HERA3D



#### **ORDER YOURS AT:** www.ornamaks.com.mk

**Ornalit** is a composite m