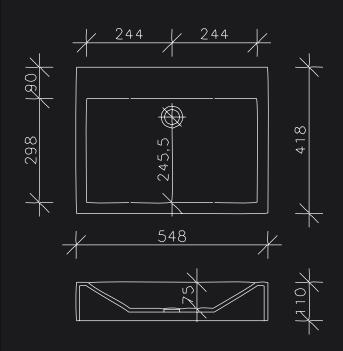

# TECHNICAL SPECIFICATIONS

EOS3D

**Ornalit** is a composite material developed by **Ornamaks,** known for its strength, versatility, and elegant finish. It offers a seamless, high-quality surface that can be shaped into unique designs, making it ideal for custom furniture, interior elements, and statement pieces like the Eos bathroom sink.