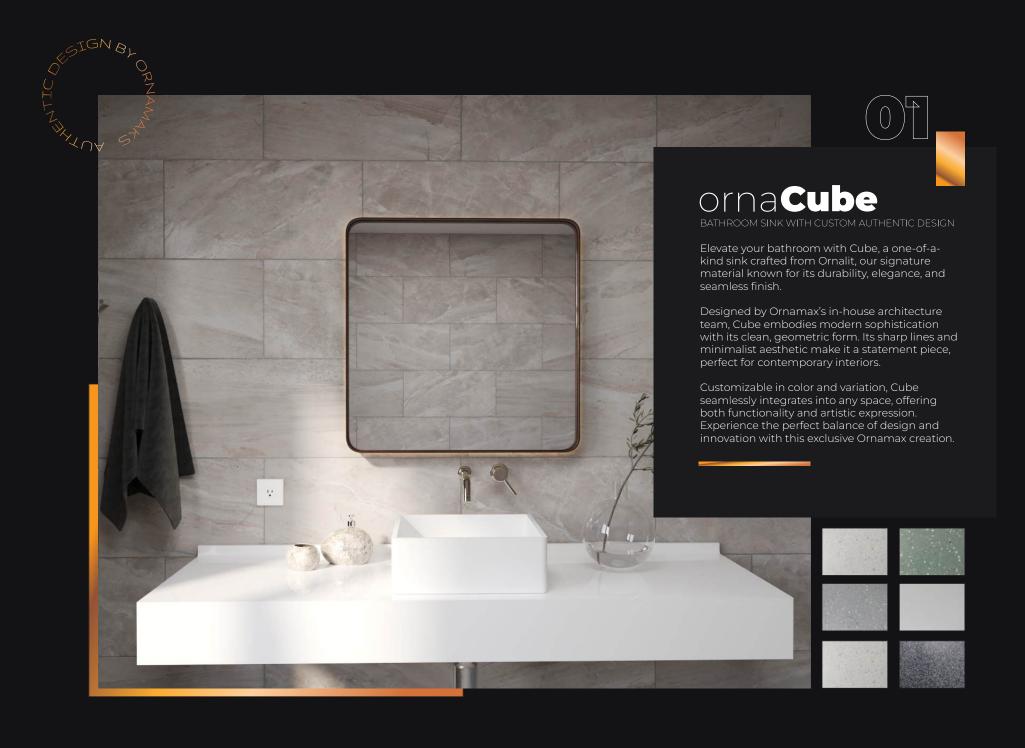

### TECHNICAL SPECIFICATIONS





**Ornalit** is a composite material developed by **Ornamaks,** known for its strength, versatility, and elegant finish. It offers a seamless, high-quality surface that can be shaped into unique designs, making it ideal for custom furniture, interior elements, and statement pieces like the Cube bathroom sink.





# TECHNICAL SPECIFICATIONS



EOS3D

**Ornalit** is a composite material developed by **Ornamaks,** known for its strength, versatility, and elegant finish. It offers a seamless, high-quality surface that can be shaped into unique designs, making it ideal for custom furniture, interior elements, and statement pieces like the Eos bathroom sink.

**ORDER YOURS AT:** www.ornamaks.com.mk









## HERA3D



#### **ORDER YOURS AT:** www.ornamaks.