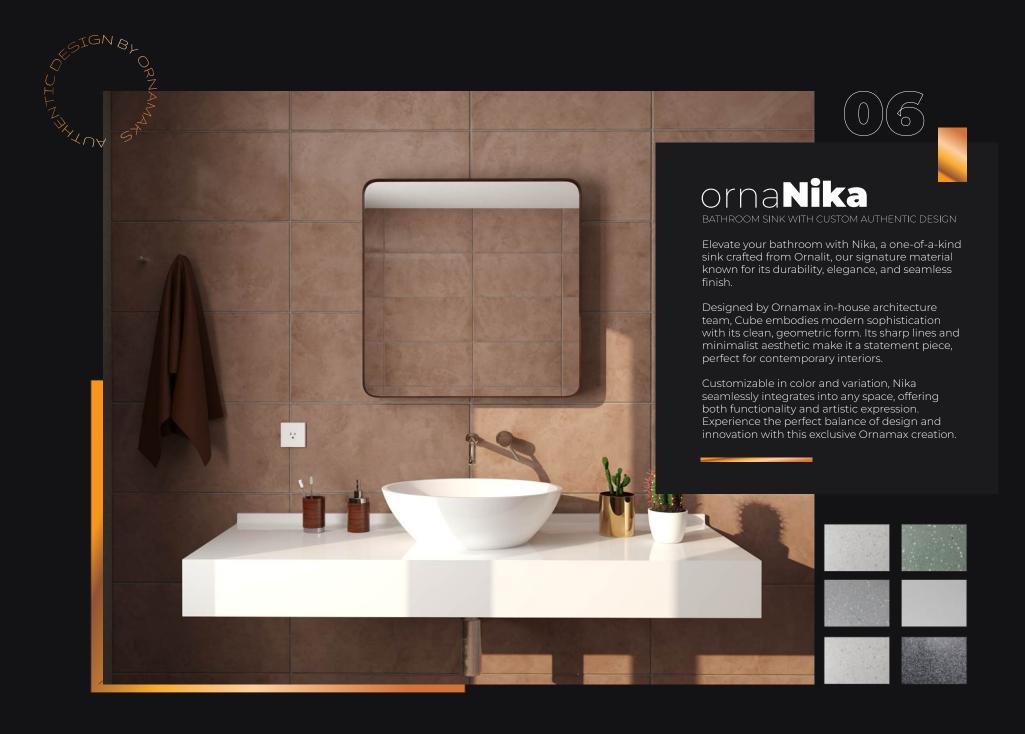

# NIKA3D

#### **ORDER YOURS AT:** www.ornamaks.com.mk

**Ornalit** is a composite material developed by **Ornamaks,** known for its strength, versatility, and elegant finish. It offers a seamless, high-quality surface that can be shaped into unique designs, making it ideal for custom furniture, interior elements, and statement pieces like the Nika bathroom sink.