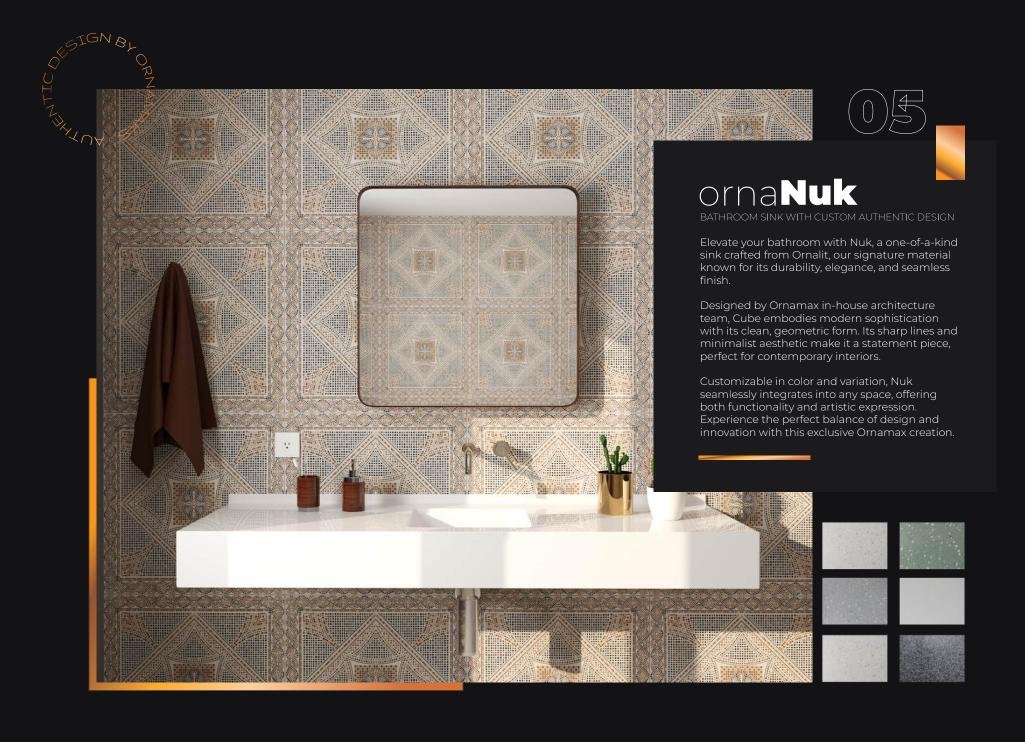

#### **SPECIFICATIONS**

**Ornalit** is a composite material developed by **Ornamaks**, known for its strength, versatility, and elegant finish. It offers a seamless, high-quality surface that can be shaped into unique designs, making it ideal for custom furniture, interior elements, and statement pieces like the Nuk bathroom sink.