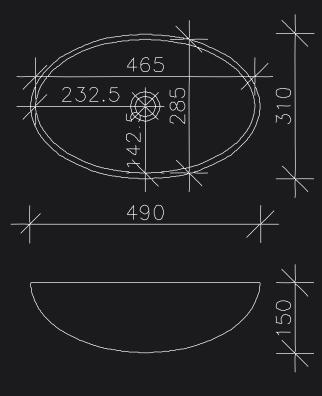

#### **ORDER YOURS AT:** www.ornamaks.com.mk

**Ornalit** is a composite material developed by **Ornamaks,** known for its strength, versatility, and elegant finish. It offers a seamless, high-quality surface that can be shaped into unique designs, making it ideal for custom furniture, interior elements, and statement pieces like the Hera bathroom sink.